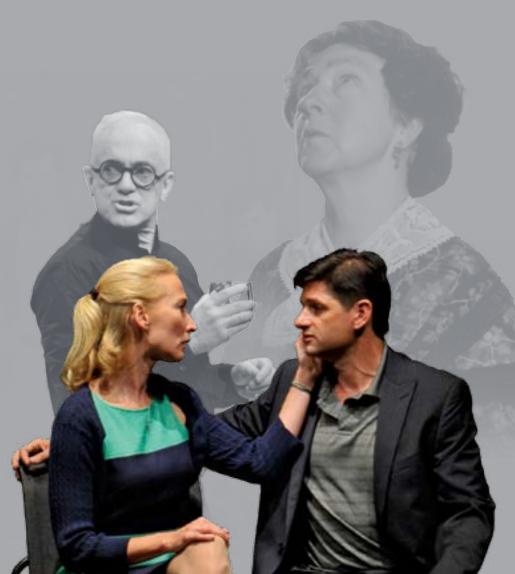

#### BY SARAH GREENMAN | DIRECTED BY JON TRACY MARCH 10 - APRIL 23

Leni Riefenstahl was the brilliant German film director of *Triumph of the Will* and *Olympia*, films cited by Pauline Kael as "the two greatest films ever directed by a woman," and which also served as propaganda for Adolf Hitler and the Nazis. In Sarah Greenman's wildly creative multimedia play, Riefenstahl's older and younger selves edit a film of the director's life, playing out and reshooting scenes from her past until the director finds the beauty she is seeking. *Leni* is an extraordinary work about artistic responsibility, narcissism, and denial.