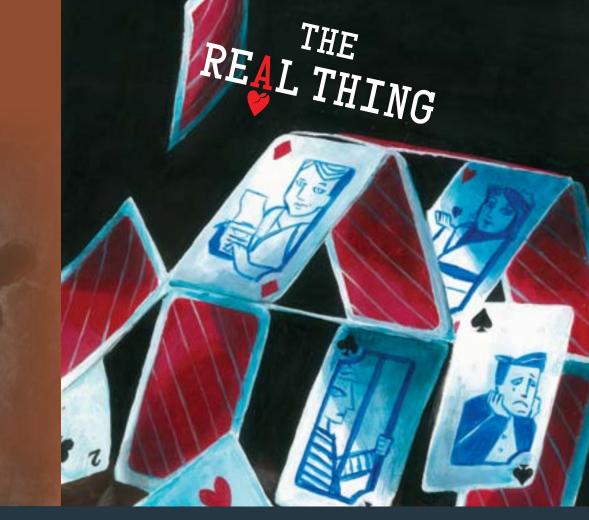

#### BY TOM STOPPARD | DIRECTED BY TIMOTHY NEAR JANUARY 27 - FEBRUARY 26

When Henry, a cerebral playwright, is asked by his mistress to ghost-write a script, his life begins to imitate his art too closely. More comfortable with words than feelings, Henry must decide which of his emotions are the "real thing." Stoppard tackles questions of love and marriage with dazzling comedy and more than one play-within-a-play, sending his characters and the audience reeling between authenticity and artifice, intellect and passion, and love and fidelity.